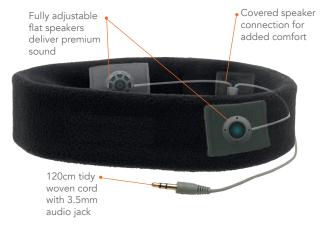

## **USAGE:**

- Place your SleepPhones®/RunPhones® on your head so that the Velcro® opening and cord is at the back.
- The speakers are fully adjustable. Move the flat speakers until they are positioned directly over your ears.
- Plug the 3.5mm audio jack into your music device and enjoy your listening experience!